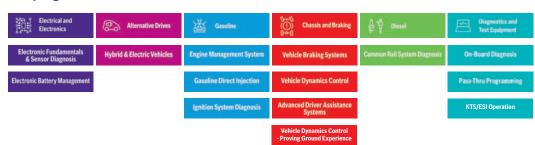

# **Bosch Automotive Technical Training Program**

The carefully constructed courses within the Bosch Car Service Technical Training program are structured to keep your technicians at the forefront of servicing practices.

Bosch's aim is to provide your technicians with exceptional global industry technical training at Bosch Car Service discounted rates. Furthermore, by becoming a Bosch Car Service workshop, your technicians are able to enroll into the exclusive Bosch Diagnostic Technician Certification Program.

# Become a faster and more efficient workshop with Bosch Technical Training. The program includes: