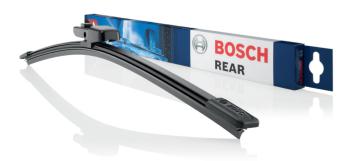

### **Bosch REAR Wiper Blades**

REAR Wipers for all common vehicle makes

The REAR Wiper Blade range provides superior visibility, ensuring peace of mind when driving in adverse weather conditions and pure vision from all angles.

Bosch has a long history of developing quality products. By utilising twin-rubber technology as used successfully in Bosch's front Wiper Blades, this preserves the value of quality by Bosch.

With Bosch's REAR Wiper Blade range consisting of 65 part numbers, you are likely to find a REAR Wiper Blade to suit your vehicle.