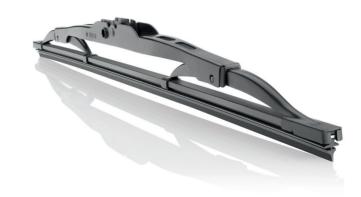

## Traditional technology

- Twin-rubber technology as used successfully in Bosch's front Wiper Blades
- ✓ Ease of fitment
- ✓ Special, vehicle specific adaptors are available for many applications
- ✓ Solid and semi-metal Wiper Blades utilising Nano-graphite ensures cleaning efficiency

# Heavy duty plastic technology

- ✓ Ultra-strong plastic
- ✓ Vehicle specific, original equipment technology
- Stability of broad, plastic frame maximises wiping performance and longevity of the Wiper Blac rubber