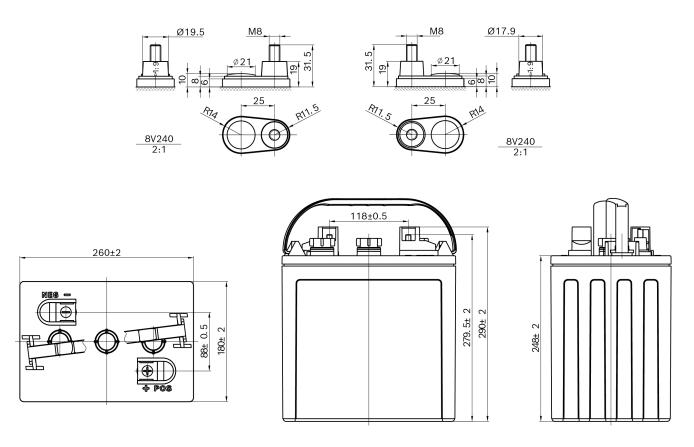

in, 75A - 115 min |  |  |  |
| Case Size Dimension          |                         |                              |  |  |  |
| Length                       | Width                   | Container Height             |  |  |  |
| 260 mm (10.23 inches)        | 180 mm (7.00 inches)    | 248 mm (9.76 inches)         |  |  |  |
| Total Height (with Terminal) |                         |                              |  |  |  |
| 279.5 mm (11.00 inches)      |                         |                              |  |  |  |
|                              |                         |                              |  |  |  |

Approx Weight (Gross)
Dry 20.50 kg (45.10 lbs), Wet 27.50 kg (60.50 lbs)
Container Material Lid Design
Polypropylene Accessible

Terminal

(+-)

## Product Dimension & Design



## **Product Performance Charts**

### Depth of Discharge Cycling Test



#### **Discharge Characteristics Test**



Your address for genuine Bosch quality:

Dealer stamp here: