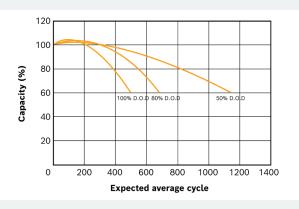

|                              |  |  |  |
| Length                       | Width                   | Container Height             |  |  |  |
| 260 mm (10.23 inches)        | 180 mm (7.00 inches)    | 248 mm (9.76 inches)         |  |  |  |
| Total Height (with Terminal) |                         |                              |  |  |  |
| 279.5 mm (11.00 inches)      |                         |                              |  |  |  |
|                              |                         |                              |  |  |  |

Approx Weight (Gross)
Dry 20.50 kg (45.10 lbs), Wet 27.50 kg (60.50 lbs)
Container Material Lid Design
Polypropylene Accessible

Terminal

(+-)

## Product Dimension & Design



## **Product Performance Charts**

### Depth of Discharge Cycling Test



#### **Discharge Characteristics Test**



Your address for genuine Bosch quality:

Dealer stamp here: