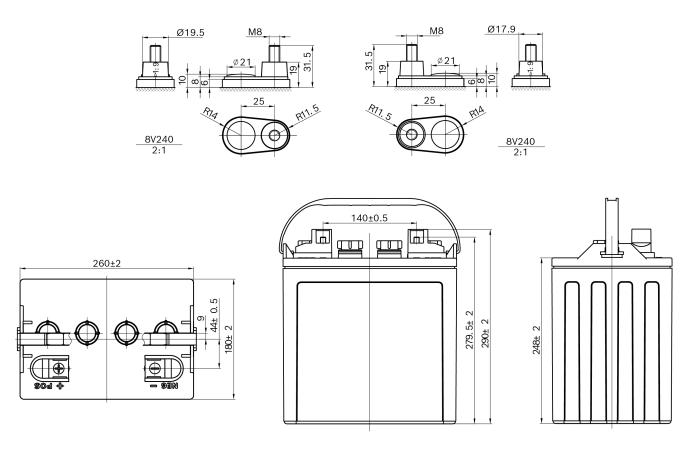

### **Technical Information**

MP Deep Cycle

| Nominal Voltage              | Nominal Capacity (20HR) | Reserve Capacity             |
|------------------------------|-------------------------|------------------------------|
| 8V                           | 170 AH                  | 25A - 295 min, 56A - 117 min |
| Case Size Dimension          |                         |                              |
| Length                       | Width                   | Container Height             |
| 260 mm (10.23 inches)        | 180 mm (7.00 inches)    | 248 mm (9.76 inches)         |
| Total Height (with Terminal) |                         |                              |
| 279.5 mm (11.00 inches)      |                         |                              |
|                              |                         |                              |

Approx Weight (Gross) Dry 21.20 kg (46.64 lbs), Wet 28.20 kg (62.04 lbs) Container Material Lid Design Polypropylene Accessible

## Product Dimension & Design