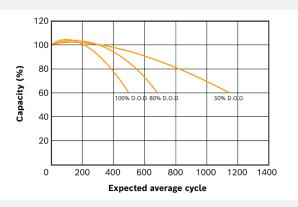

95 min, 56A - 117 min |
| Case Size Dimension          |                         |                              |
| Length                       | Width                   | Container Height             |
| 260 mm (10.23 inches)        | 180 mm (7.00 inches)    | 248 mm (9.76 inches)         |
| Total Height (with Terminal) |                         |                              |
| 279.5 mm (11.00 inches)      |                         |                              |
|                              |                         |                              |

Approx Weight (Gross) Dry 21.20 kg (46.64 lbs), Wet 28.20 kg (62.04 lbs) Container Material Lid Design Polypropylene Accessible

## Product Dimension & Design



## **Product Performance Charts**

#### Depth of Discharge Cycling Test



#### **Discharge Characteristics Test**



Your address for genuine Bosch quality:

Dealer stamp here: