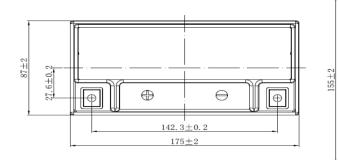

## **Technical Information**

| Nominal Voltage       | Nominal Capacity (C10) | Cold Cranking Amperes (CCA)  |
|-----------------------|------------------------|------------------------------|
| 12V                   | 18AH                   | 310 Amps                     |
| Case Size Dimension   |                        |                              |
| Length                | Width                  | Total Height (with Terminal) |
| 175 mm (6.89 inches)  | 87 mm (3.42 inches)    | 155 mm (6.10 inches)         |
|                       |                        |                              |
| Approx Weight (Gross) | Terminal               | Container Material           |
| 6.00 kg (13.20 lbs)   | (+-)                   | ABS                          |
| Lid Design            |                        |                              |
| Labrynth Lid          |                        |                              |

## Product Dimension & Design

|      | f | ĺ |  |  |
|------|---|---|--|--|
|      |   |   |  |  |
| 7-00 |   |   |  |  |
|      |   |   |  |  |
|      |   |   |  |  |
|      | . |   |  |  |

| ſ |  |
|---|--|
|   |  |
|   |  |
|   |  |
|   |  |
|   |  |