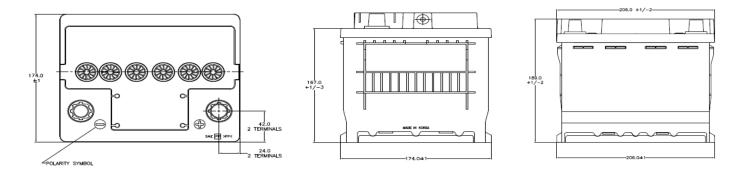

## **Technical Information**

| Nominal Voltage                                            | Nominal Capacity (20HR)                | Reserve Capacity                          |
|------------------------------------------------------------|----------------------------------------|-------------------------------------------|
| 12V                                                        | 50 AH                                  | 80 mins                                   |
| Coldcranking Amps (CCA)                                    |                                        |                                           |
| 560 Amps                                                   |                                        |                                           |
| Case Size Dimension                                        |                                        |                                           |
| Length                                                     | Width                                  | Container Height                          |
|                                                            |                                        |                                           |
| 206mm (8.10 inches)                                        | 174mm (6.85 inches)                    | 167mm (6.57 inches)                       |
| <b>206mm (8.10 inches)</b><br>Total Height (with Terminal) | 174mm (6.85 inches)                    | 167mm (6.57 inches)                       |
|                                                            | 174mm (6.85 inches)                    | 167mm (6.57 inches)                       |
| Total Height (with Terminal)                               | 174mm (6.85 inches)                    | 167mm (6.57 inches)                       |
| Total Height (with Terminal)                               | <b>174mm (6.85 inches)</b><br>Terminal | 167mm (6.57 inches)<br>Container Material |

## Product Dimension & Design

Terminal – T2