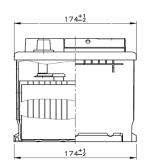

## **Technical Information**

| Nominal Voltage                                             | Nominal Capacity (20HR) | Reserve Capacity                           |
|-------------------------------------------------------------|-------------------------|--------------------------------------------|
| 12V                                                         | 75 AH                   | 135 mins                                   |
| Coldcranking Amps (CCA)                                     |                         |                                            |
| 730 Amps                                                    |                         |                                            |
| Case Size Dimension                                         |                         |                                            |
| Length                                                      | Width                   | Container Height                           |
| 315 mm (12.40 inches)                                       | 175 mm (6.89 inches)    | 152 mm (5.98 inches)                       |
| Tatal Haisht (with Tamainal)                                |                         |                                            |
| Total Height (with Terminal)                                |                         |                                            |
| 175 mm (6.89 inches)                                        |                         |                                            |
| - · · · ·                                                   |                         |                                            |
| - · · · ·                                                   | Terminal                | Container Material                         |
| 175 mm (6.89 inches)                                        | Terminal<br>(-+)        | Container Material<br><b>Polypropylene</b> |
| 175 mm (6.89 inches)<br>Approx Weight                       |                         |                                            |
| 175 mm (6.89 inches)<br>Approx Weight<br>19.1 kg (42.0 lbs) | (-+)                    |                                            |

#### Product Dimension & Design