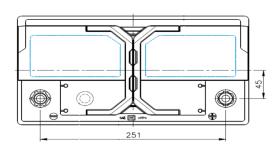

## **Technical Information**

| Nominal Voltage                                             | Nominal Capacity (20HR) | Reserve Capacity                           |
|-------------------------------------------------------------|-------------------------|--------------------------------------------|
| 12V                                                         | 75 AH                   | 135 mins                                   |
| Coldcranking Amps (CCA)                                     |                         |                                            |
| 730 Amps                                                    |                         |                                            |
| Case Size Dimension                                         |                         |                                            |
| Length                                                      | Width                   | Container Height                           |
| 315 mm (12.40 inches)                                       | 175 mm (6.89 inches)    | 152 mm (5.98 inches)                       |
| Tatal Haisht (with Tamainal)                                |                         |                                            |
| Total Height (with Terminal)                                |                         |                                            |
| 175 mm (6.89 inches)                                        |                         |                                            |
| - · · · ·                                                   |                         |                                            |
| - · · · ·                                                   | Terminal                | Container Material                         |
| 175 mm (6.89 inches)                                        | Terminal<br>(-+)        | Container Material<br><b>Polypropylene</b> |
| 175 mm (6.89 inches)<br>Approx Weight                       |                         |                                            |
| 175 mm (6.89 inches)<br>Approx Weight<br>19.1 kg (42.0 lbs) | (-+)                    |                                            |

#### Product Dimension & Design