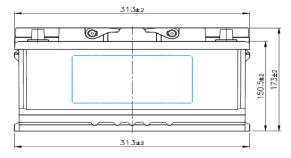

## **Technical Information**

| Nominal Voltage                                             | Nominal Capacity (20HR) | Reserve Capacity                           |
|-------------------------------------------------------------|-------------------------|--------------------------------------------|
| 12V                                                         | 75 AH                   | 135 mins                                   |
| Coldcranking Amps (CCA)                                     |                         |                                            |
| 730 Amps                                                    |                         |                                            |
| Case Size Dimension                                         |                         |                                            |
| Length                                                      | Width                   | Container Height                           |
| 315 mm (12.40 inches)                                       | 175 mm (6.89 inches)    | 152 mm (5.98 inches)                       |
| Tatal Haisht (with Tamainal)                                |                         |                                            |
| Total Height (with Terminal)                                |                         |                                            |
| 175 mm (6.89 inches)                                        |                         |                                            |
| - · · · ·                                                   |                         |                                            |
| - · · · ·                                                   | Terminal                | Container Material                         |
| 175 mm (6.89 inches)                                        | Terminal<br>(-+)        | Container Material<br><b>Polypropylene</b> |
| 175 mm (6.89 inches)<br>Approx Weight                       |                         |                                            |
| 175 mm (6.89 inches)<br>Approx Weight<br>19.1 kg (42.0 lbs) | (-+)                    |                                            |

#### Product Dimension & Design