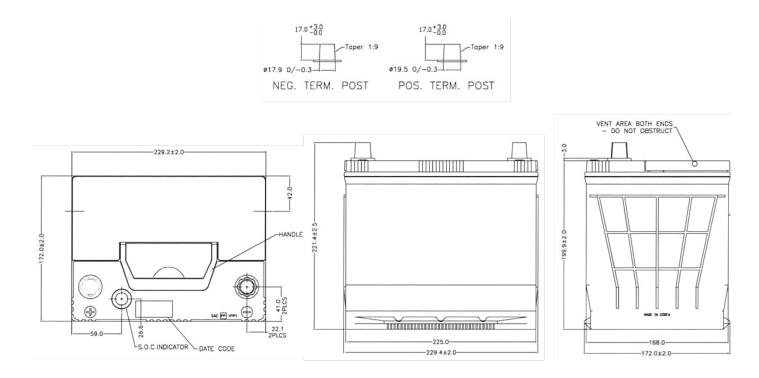

## **Technical Information**

| Nominal Voltage                                             | Nominal Capacity (20HR) | Reserve Capacity                           |
|-------------------------------------------------------------|-------------------------|--------------------------------------------|
| 12V                                                         | 75 AH                   | 125 mins                                   |
| Coldcranking Amps (CCA)                                     |                         |                                            |
| 660 Amps                                                    |                         |                                            |
| Case Size Dimension                                         |                         |                                            |
| Length                                                      | Width                   | Container Height                           |
| 229 mm (9.1 inches)                                         | 172 mm (6.77 inches)    | 199 mm (7.83 inches)                       |
|                                                             |                         |                                            |
| Total Height (with Terminal)                                |                         |                                            |
| Total Height (with Terminal) 222 mm (8.74 inches)           |                         |                                            |
|                                                             |                         |                                            |
|                                                             | Terminal                | Container Material                         |
| 222 mm (8.74 inches)                                        | Terminal<br>(+-)        | Container Material<br><b>Polypropylene</b> |
| 222 mm (8.74 inches)<br>Approx Weight                       |                         |                                            |
| 222 mm (8.74 inches)<br>Approx Weight<br>18.0 kg (39.6 lbs) | (+-)                    |                                            |

## Product Dimension & Design

### Terminal