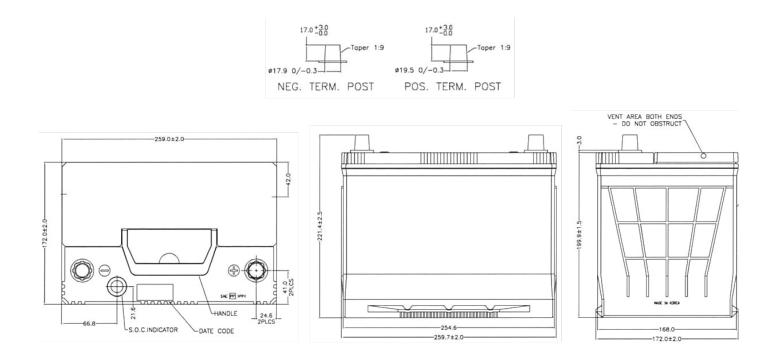

## **Technical Information**

| Nominal Voltage                                             | Nominal Capacity (20HR) | Reserve Capacity                           |
|-------------------------------------------------------------|-------------------------|--------------------------------------------|
| 12V                                                         | 80 AH                   | 150 mins                                   |
| Coldcranking Amps (CCA)                                     |                         |                                            |
| 720 Amps                                                    |                         |                                            |
| Case Size Dimension                                         |                         |                                            |
| Length                                                      | Width                   | Container Height                           |
| 259 mm (10.2 inches)                                        | 172 mm (6.77 inches)    | 199 mm (7.83 inches)                       |
|                                                             |                         |                                            |
| Total Height (with Terminal)                                |                         |                                            |
| lotal Height (with Terminal) 222 mm (8.74 inches)           |                         |                                            |
|                                                             |                         |                                            |
|                                                             | Terminal                | Container Material                         |
| 222 mm (8.74 inches)                                        | Terminal<br>(-+)        | Container Material<br><b>Polypropylene</b> |
| 222 mm (8.74 inches)<br>Approx Weight                       |                         |                                            |
| 222 mm (8.74 inches)<br>Approx Weight<br>20.3 kg (44.6 lbs) | (-+)                    |                                            |

## Product Dimension & Design

#### Terminal