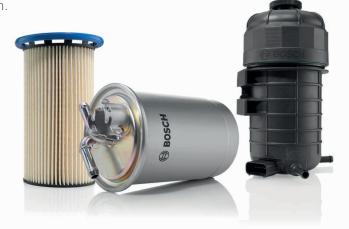

# Customized solutions to suit almost every need

Bosch diesel filters protect the injection system. They reliably separate particles and water from fuel and contribute to optimum engine performance.

### **Purpose of gasoline filters**

 Protection of the injection system against particles, water, and other residues in fuel

## Advantages at a glance

- Multi-layered, microporous filter medium
- ► Specially impregnated filter medium with a large surface
- ► High quality processing and use of

### **Customer benefits**

- High particle separation rate, reliable water separation
- High particle holding capacity, low flow resistance
- Moisture resistance and tensile strength
- Internal and external integrity