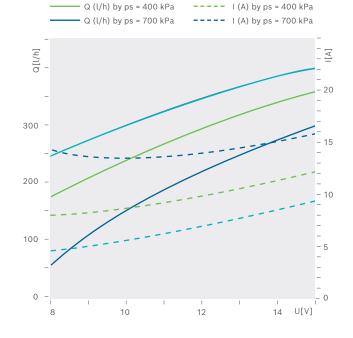

## Performance curve of new EKP3 UNI (flow rate)

ps = system pressure

---- I (A) by ps = 100 kPa

I = current

Q (l/h) by ps = 100 kPa

Q = flow rate