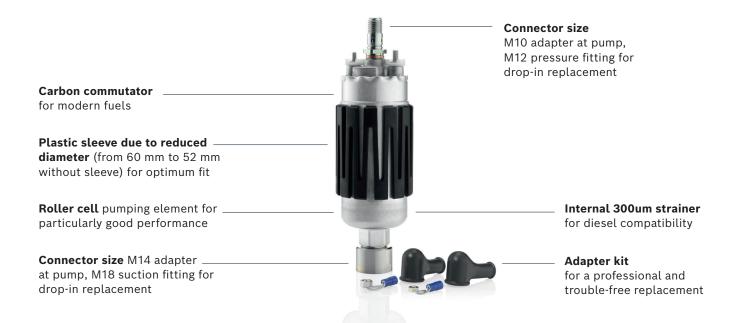

## Electric Fuel Pump EKP3 UNI

Fuel pump for performance customers has evolved

The classic Bosch "044" Performance Pump has evolved. The new pump is smaller and lighter with more installation options and a longer lifetime under severe conditions. Meet the new Benchmark – now for diesel and gasoline applications.

## Benefits at a glance

- ➤ 2.5 x longer lifetime compared to previous model thanks to high quality materials and robust design
- Optimized for use in performance and tuning sector thanks to 18% weight reduction
- ► Increased working pressure up to max. 7 bar may not be exceeded