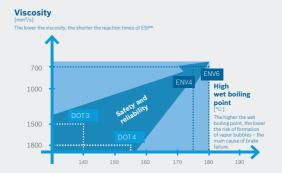

### Comparing viscosity and wet boiling point of different brake fluids

**ENV6 and ESP®:** Right from the development stage, modern brake fluids, such as Bosch ENV4 and ENV6 are designed to cope with the demands of current and future ESP® systems.