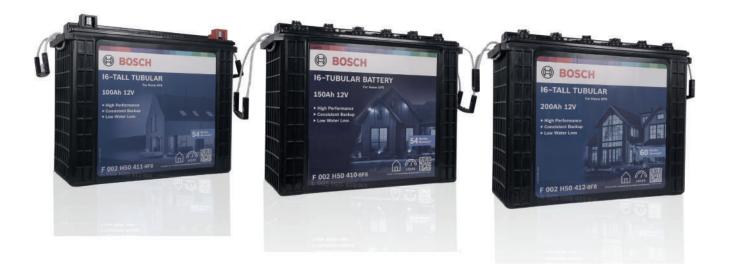

## **Bosch I6 – Tubular Batteries**

Introducing the I6 tubular inverter batteries from Bosch. This high-performing tall tubular battery is equipped with fast charging technology and provides longer back-up hours, making it an ideal choice for residential use.

## Advantages at a glance

- Quick charging & better acceptance for longer back-up
- ▶ Special Selenium alloy grid cast using pressure die casting for a void-free build
- ► High ampere efficiency

| Technical Specifications       |                       |                       |                       |
|--------------------------------|-----------------------|-----------------------|-----------------------|
| Rated Capacity @ C20 Hour Rate | 100 Ah                | 150 Ah                | 200 Ah                |
| Part Number                    | F002H504118F8         | F002H504108F8         | F002H504128F8         |
| Testing Standard               | IS 13369 :1992        | IS 13369 :1992        | IS 13369 :1992        |
| Dimensions (in mm)             | 503 L x 192 W x 427 H | 505 L x 192 W x 425 H | 503 L x 192 W x 427 H |
| Weight (Kg)                    | 50.5 ± 3%             | 55                    | 62.0 ± 3%             |