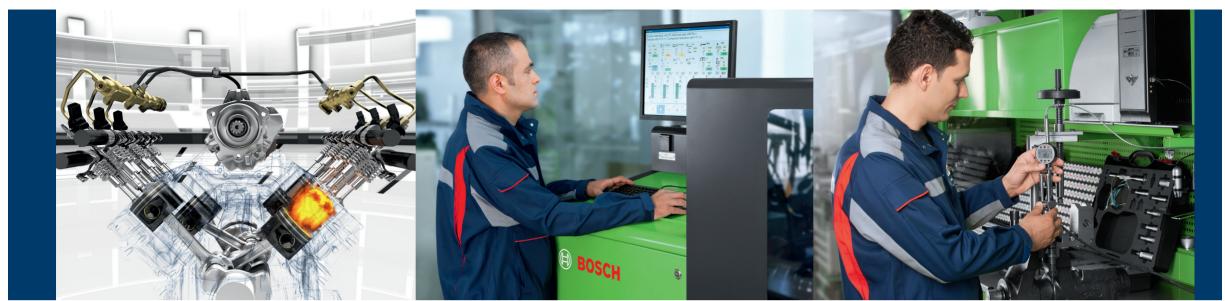

# **Expertise and quality** you can trust

Dedicated diesel specialists

Bosch Diesel Service workshops are specialised in servicing and maintaining complex diesel injection systems at their optimum performance levels.

Highly trained diesel technicians are able to offer the best-fitting solution for your diesel injection component problems.

So the next time you need specialist diesel support, you know where to come!

## **Customised** repair solutions

We make the difference

At the heart of our service offering are our experienced, Bosch-trained technicians using top-quality testing and diagnostic equipment, tools, and spare parts from Bosch.

Once our technicians have found the faulty part, they then have the facilities and knowledge to repair or to offer a replacement. Bosch Diesel Service workshops aim to provide you with the most cost-effective solution, by assessing the cost difference between repair and replacement.