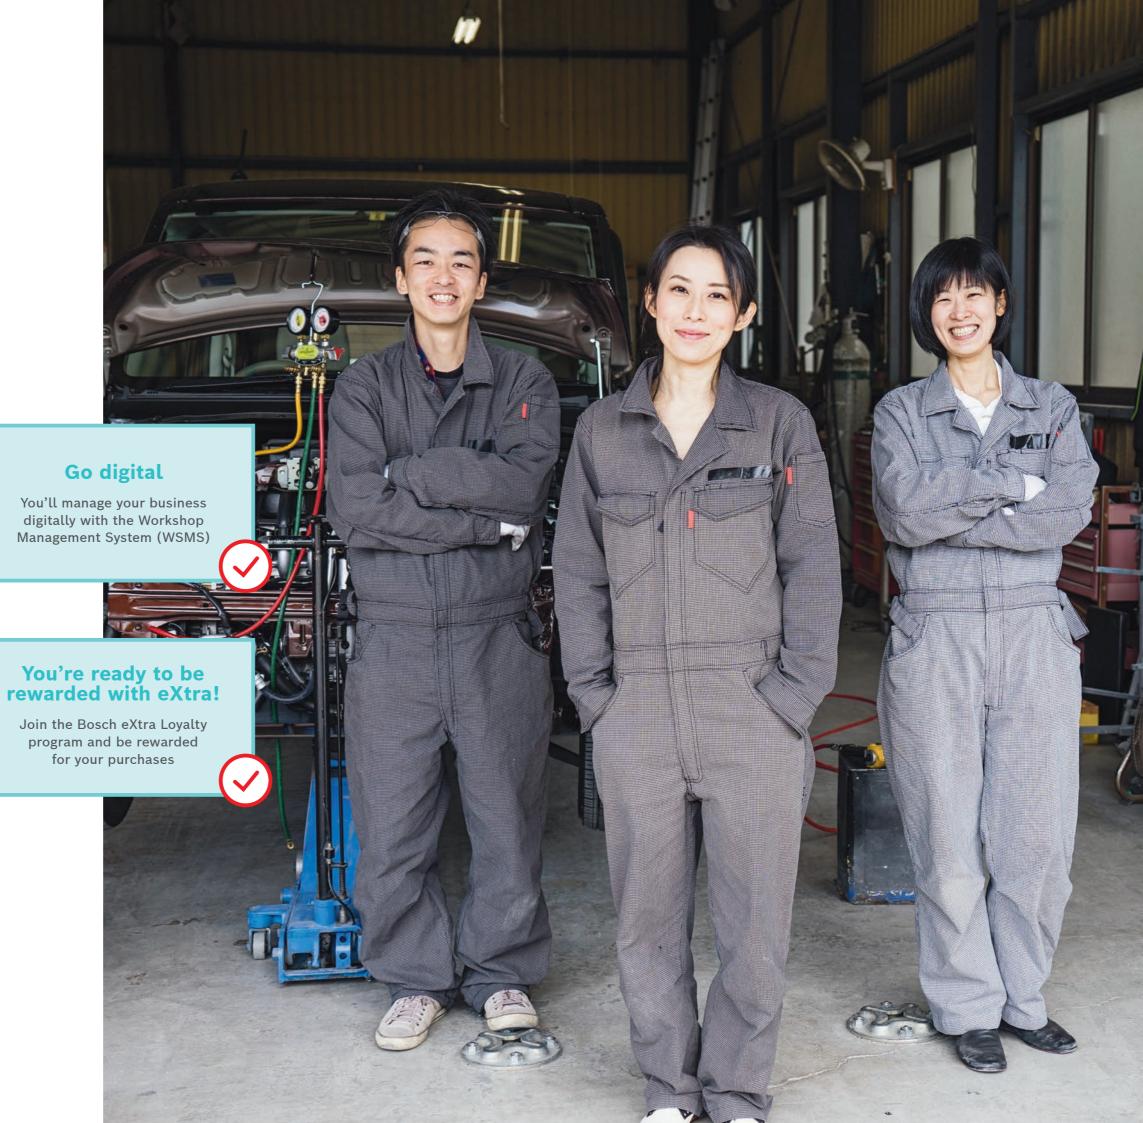

### **Increase efficiency**

Digitalize your business with the Workshop Management System (WSMS), a new cloud-based platform designed to streamline your job management, instantly saving you time and increasing your efficiency and profits. Enjoy the convenience of ordering parts through Parts Finder and the Online ordering platform, a game-changer that allows you to focus more on your customers.

#### eXtra rewards

Earn additional eXtra points when you purchase Bosch parts and products through the WSMS platform.