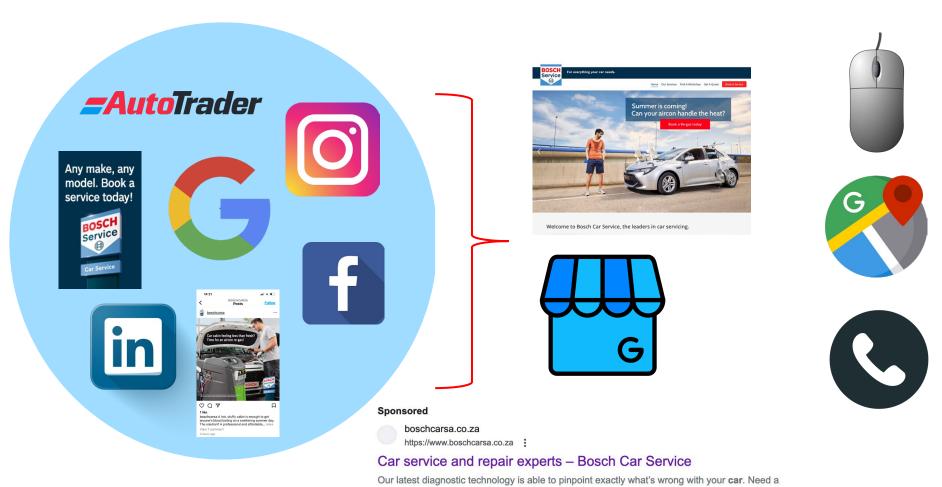

### Current BCS Marketing Channels (Based on budget)

### **Lead Generation** (measurable touch points)

car repair? Trust Bosch Car Service to get your car back to its old self.

Our services · Book a service or repair · Contact us · Get a quote · Find A Workshop

### Be found easily online - Using your company profile on Google

With the Bosch Car Service Network, using your business profile for your local area, you can convert people who find your business in Google Search or Google Maps into customers. We assist your business to personalize your profile with photos, offers, posts and more.