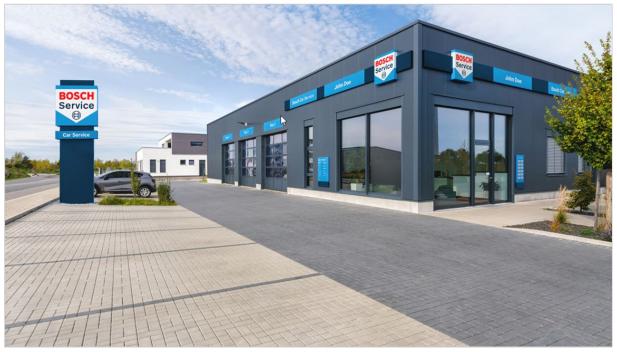

# SIGNAGE & BRANDING

# **Interior & Exterior Signage**

As a Bosch Car Service, **the exterior** branding elements of the workshop operations impart seriousness, and competence of the brand. A well thought-out **interior branding** offers your customer consistent orientation, information, and atmosphere in the workshop operation.

#### **Exterior branding**

- ► 6 metre pylon / flag pylon is permitted for a Bosch Car Service
- Serivice offering board, Information sign, Internal signs, Partner boards