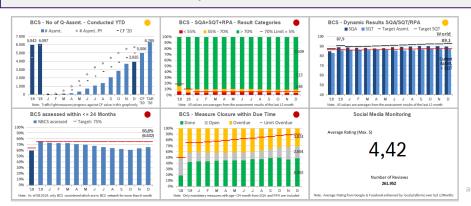

# Social media monitoring, as a part of customer care Importance of social media monitoring for your business

Social media monitoring is the process of tracking social media conversations that are relevant to your workshop.

#### **HOW SOCIAL MEDIA MONITORING WORKS:**

- We collect: Mentions of the brand, competitors, products, keywords related to your business
- We analyze the data for actionable insights
- We visualize, interpret results, decide

#### WHAT ARE THE BENEFITS:

Manage brand reputation

Spot opportunities and new sales leads

Interact with top brand ambassadors and customers

Enhance customer listening and provide better customer service