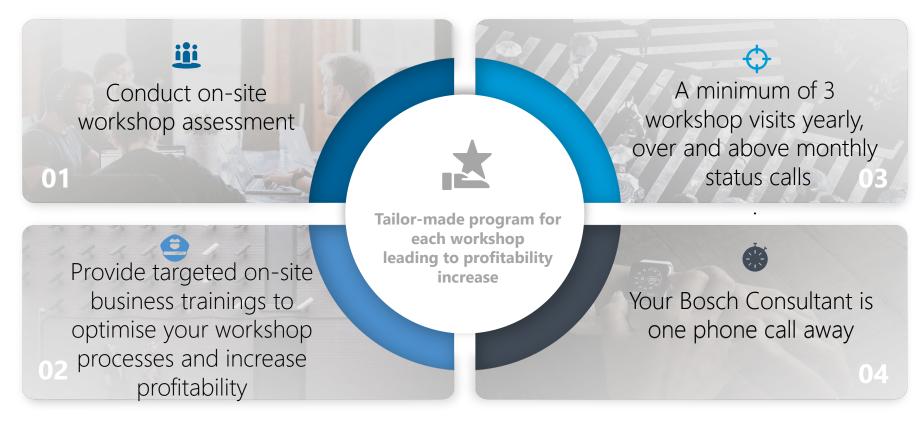

# **Bosch Consulting**Bosch Consultancy Program

Consultancy has been designed to assist you with your business analysis, workshop processes, marketing strategies, and as well as guide you through the digital transformation of your business. All of this in order to increase your workshop profitability.

# EFFICIENT