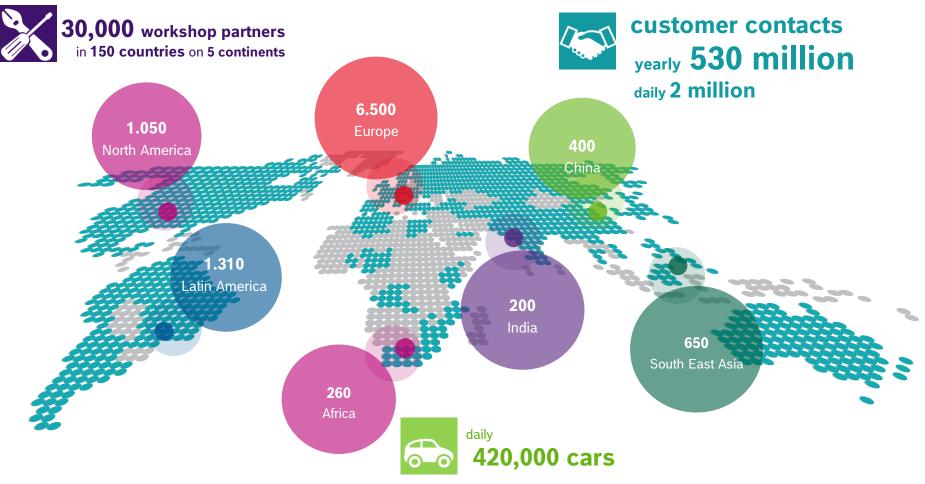

#### 100 Years of Experience as a Foundation for the Future

Bosch Car Service is now the world's largest brand-independent workshop network, with more than 15,000 companies in 150 countries.

# 100 Years of Collaboration as a Driving Force in the Global Market

As members of the global Bosch Car Service network, workshops receive support in the form of cutting-edge diagnostic technology, effective spare part logistics, and marketing measures.

#### **100 Years of Customer Trust Guarantee Stability**

Bosch Car Service workshops have earned the trust of car owners over the long term and regularly occupy top positions in customer surveys and independent tests.