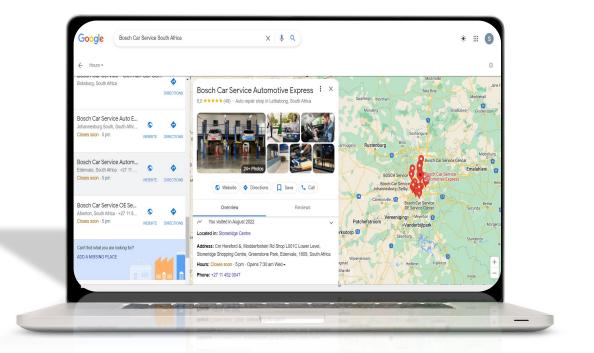

### **Google Business**

### Be found easily online - Using your company profile on Google

With the Bosch Car Service Network, using your business profile for your local area, you can convert people who find your business in Google Search or Google Maps into customers. We assist your business to personalize your profile with photos, offers, posts and more.