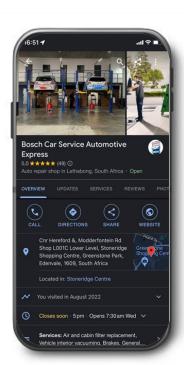

### **Google Business**

### Be found easily online - Using your company profile on Google

With the Bosch Car Service Network, using your business profile for your local area, you can convert people who find your business in Google Search or Google Maps into customers. We assist your business to personalize your profile with photos, offers, posts and more.

Google My Business