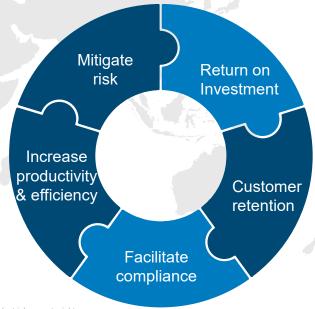

#### **Ensure economic success**

Bosch Service Excellence aims to make the business perform even better. By identifying the aspects that affect it on a daily basis and systematically improving them, can achieve business excellence