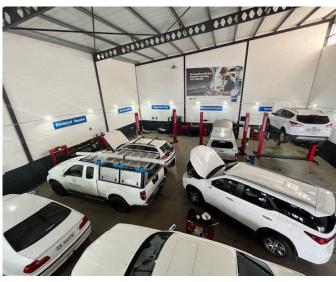

# **Diagnostics and Equipment**

#### **Workshop Equipment**

Your Bosch Car Service will be equipped with innovative technologies. Bosch workshop products enable fast, easy and accurate maintenance, testing and adjustment of different vehicle systems.

#### What drives your workshop?

- Optimized workshop equipment
- Preferred pricing
- Be the first to be informed on newest developments