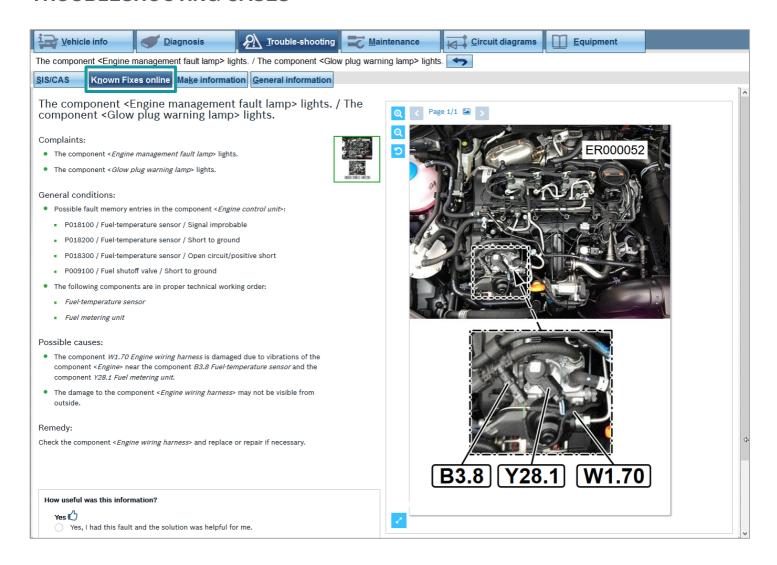

## Experience-based repair (EBR) - Known Fixes

### BENEFITS OF EXPERIENCE-BASED REPAIR (EBR) AT A GLANCE

- ▶ Repair instructions generated by the experienced Bosch authoring team and validated thanks to the expertise of the worldwide Bosch diagnostic community
- ▶ 500.000 real-life use cases/vehicle combinations already available and the database is growing day by day!
- ▶ Optimal time savings: The free text search allows you to search for error codes, symptoms, and even components, as well as faults without error codes stored
- ► Common structure of the repair instructions facilitates the repair process
- ▶ EBR always provides you with the latest content due to the required internet connection

#### **EBR-Finder**

Bosch developed an innovative algorithm, which enables the so-called EBR-Finder to identify trending vehicle problems from a multitude of sources. With this as the starting point, the experienced Bosch SIS authors can create a repair solution.

#### Feedback function

The feedback function at the bottom of each repair instruction allows you and other ESI[tronic] diagnostic experts to categorize and view the ratings of the selected fix. This shows how popular the solution is and makes searching even easier - the required solutions are frequently listed at the top.