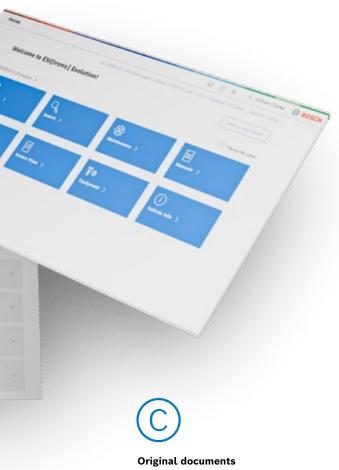

#### Customizable

With ESI[tronic] Evolution, the start screen can be customized so that only the user-relevant functions are displayed after login.

For the first time, the new "Original documents" function enables direct access to the original documents of numerous makes.