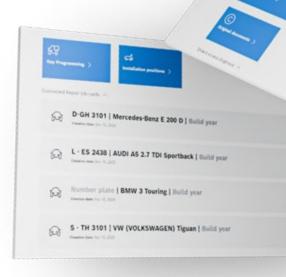

#### Clear user interface

The intuitive design of the new start screen provides direct access to the most important main menus and submenus of ESI[tronic] Evolution.

#### **Direct links**

ESI[tronic] Evolution offers quick access to submenu functions thanks to direct links.